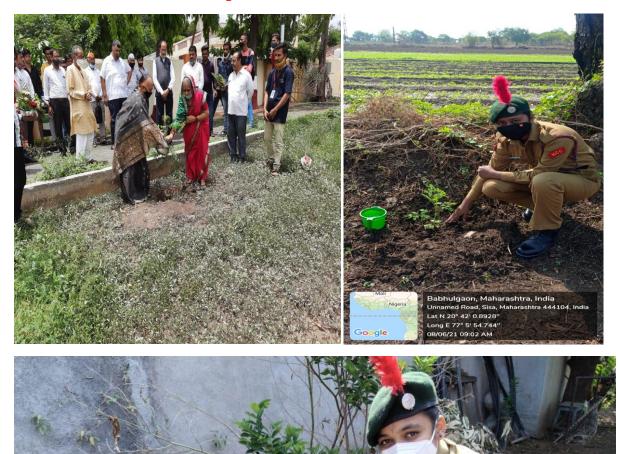

**Tree plantation program (05th July, 2017)** 

Shri Shivaji College of Arts, Commerce and Science, Akola (MS)

Plantation promotional activity was carried out by the institute through the Green Planet Nature Club of Department of Zoology. An appeal was made to all the newly admitted students for tree plantation. Students were asked to upload a geotag photo of plantation wherever possible (at roadside, village or farm) at the time of admission.

Inauguration of Plantation Promotional activity by the hands of Joint Director Amravati

**Plantation after Inauguration program** 