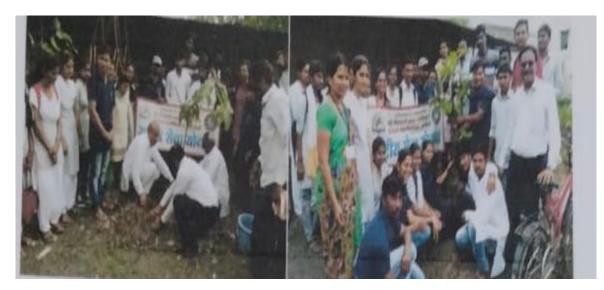

**Tree plantation program (05th July, 2017)** 

Shri Shivaji College of Arts, Commerce and Science, Akola (MS)

Plantation promotional activity was carried out by the institute through the Green Planet Nature Club of Department of Zoology. An appeal was made to all the newly admitted students for tree plantation. Students were asked to upload a geotag photo of plantation wherever possible (at roadside, village or farm) at the time of admission.

# **Students Activity**

Shri Shivaji College of Arts, Commerce and Science, Akola (MS)