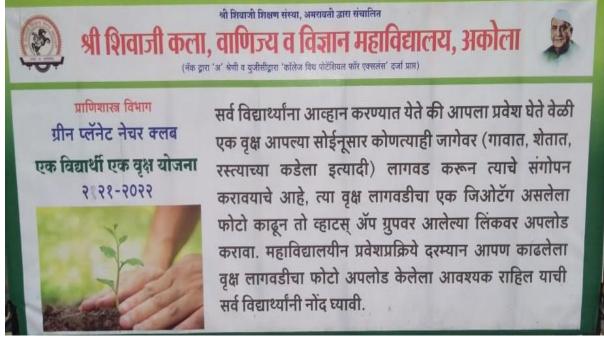

**Tree plantation program (05th July, 2017)** 

Shri Shivaji College of Arts, Commerce and Science, Akola (MS)

Plantation promotional activity was carried out by the institute through the Green Planet Nature Club of Department of Zoology. An appeal was made to all the newly admitted students for tree plantation. Students were asked to upload a geotag photo of plantation wherever possible (at roadside, village or farm) at the time of admission.