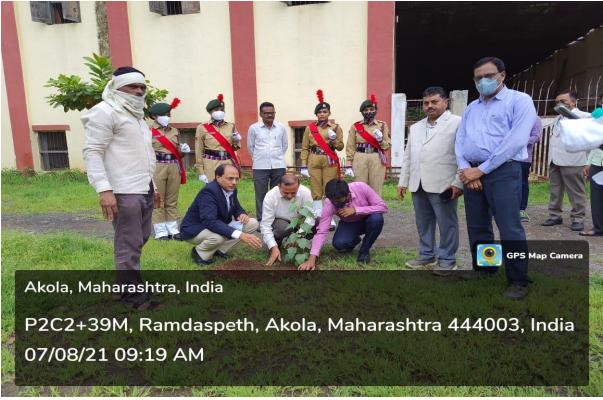

# **Plantation outside the campus**

Akola, Maharashtra, India Unnamed Road, Ravi Nagar, Dwarka Nagri, Akola, Maharashtra 444001, India Lat N 20° 42' 12.96" Long E 77° 1' 19.236" 08/06/21 09:47 AM

Shri Shivaji College of Arts, Commerce and Science, Akola (MS)

Akola, Maharashtra, India Unnamed Road, Maharashtra 444108, India Lat 205535.94 N Long 765344.502 E 08/06/21 11:03 AM

Akola, Maharashtra, India Unnamed Road, Maharashtra 444108, India Lat 205535.94 N Long 765344.502 E 08/06/21 10:55 AM **Tree plantation program (01 July, 2018)** 