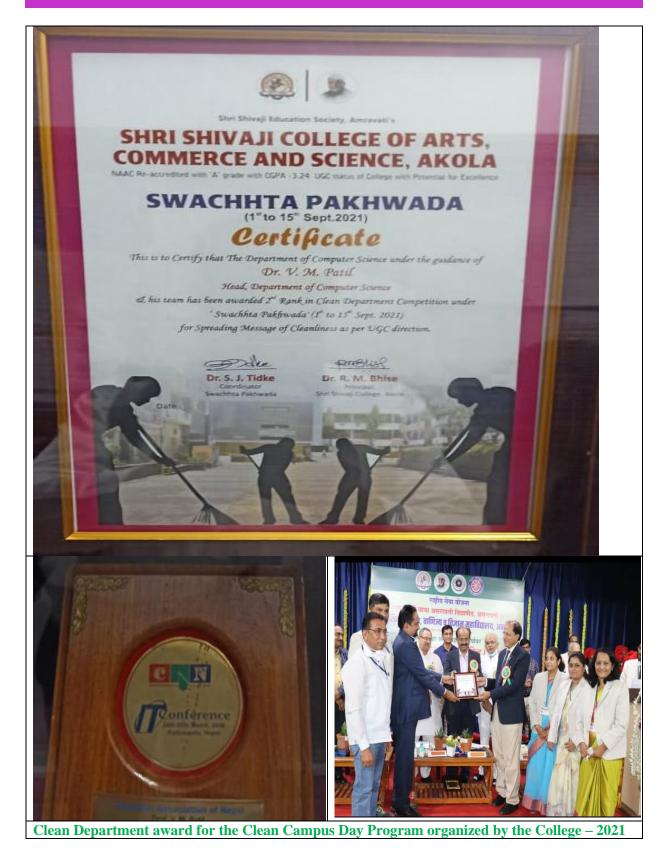

# Quality audits on environment and energy are regularly undertaken by the institution

| Sr. No. | Name of Awards / Activity                              | Page Number |
|---------|--------------------------------------------------------|-------------|
| 1.      | Clean and green campus recognitions/awards             | 01-09       |
|         | a. District level – May-21                             |             |
|         | b. District level – September-19                       |             |
|         | c. District level – August-19                          |             |
|         | d. District level – August-17                          |             |
|         | e. District level – June-16                            |             |
|         | f. Yearly Clean Department Competition Awards          |             |
| 2.      | Beyond the campus environmental promotional activities | 10 - 19     |
|         | a. Appreciation letter from Municipal Corporation      |             |
|         | b. Plantation outside the campus                       |             |
|         | c. Plantation promotional activity                     |             |