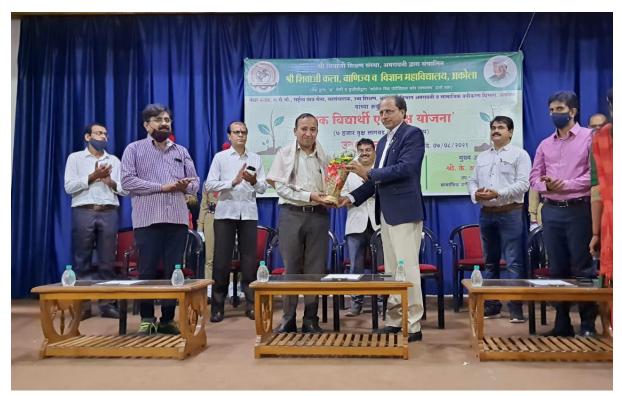

Inauguration of Plantation Promotional activity by the hands of Joint Director Amravati

**Plantation after Inauguration program** 

# **Students Activity**

Shri Shivaji College of Arts, Commerce and Science, Akola (MS)