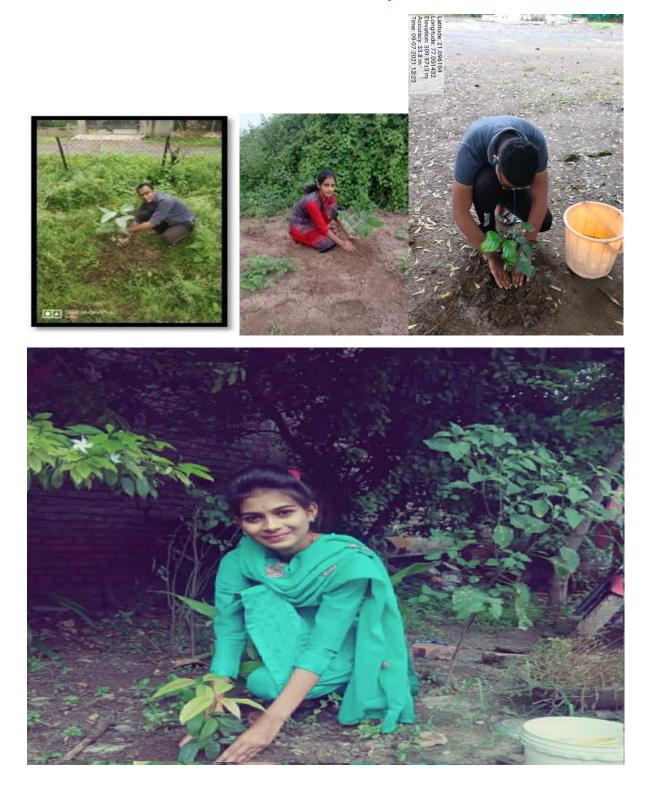

**Tree plantation program (05th July, 2017)** 

Shri Shivaji College of Arts, Commerce and Science, Akola (MS)

Plantation promotional activity was carried out by the institute through the Green Planet Nature Club of Department of Zoology. An appeal was made to all the newly admitted students for tree plantation. Students were asked to upload a geotag photo of plantation wherever possible (at roadside, village or farm) at the time of admission.

# **Students Activity**

Shri Shivaji College of Arts, Commerce and Science, Akola (MS)