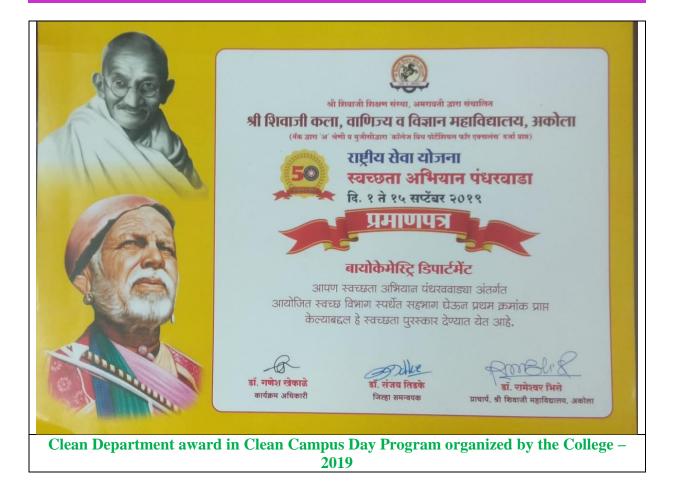

# Quality audits on environment and energy are regularly undertaken by the institution

| Sr. No. | Name of Awards / Activity                              | Page Number |
|---------|--------------------------------------------------------|-------------|
| 1.      | Clean and green campus recognitions/awards             | 01-09       |
|         | a. District level – May-21                             |             |
|         | b. District level – September-19                       |             |
|         | c. District level – August-19                          |             |
|         | d. District level – August-17                          |             |
|         | e. District level – June-16                            |             |
|         | f. Yearly Clean Department Competition Awards          |             |
| 2.      | Beyond the campus environmental promotional activities | 10 - 19     |
|         | a. Appreciation letter from Municipal Corporation      |             |
|         | b. Plantation outside the campus                       |             |
|         | c. Plantation promotional activity                     |             |