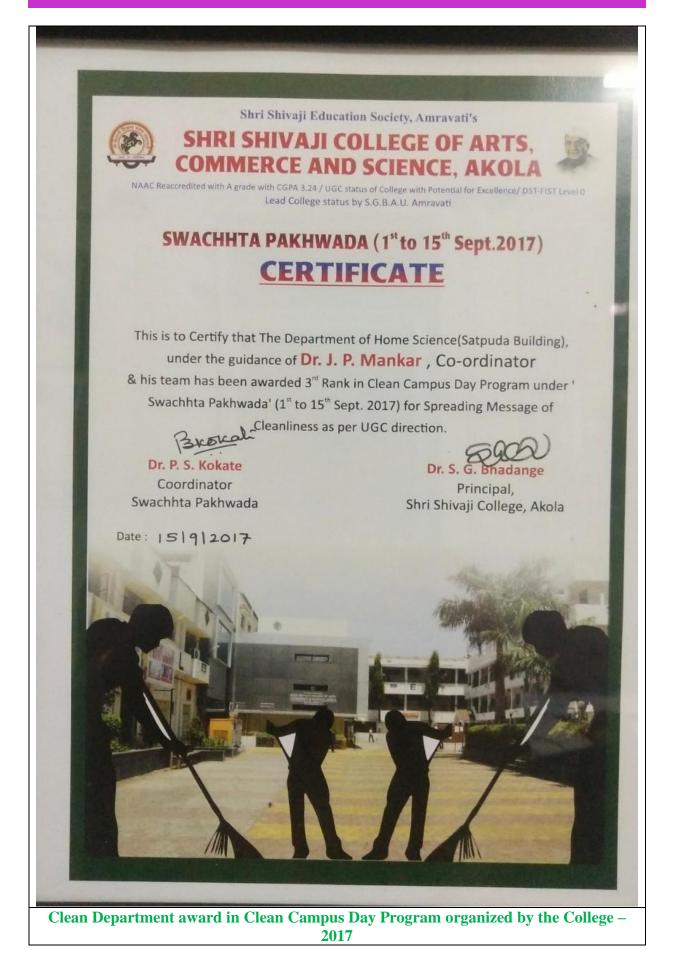

# Quality audits on environment and energy are regularly undertaken by the institution

| Sr. No. | Name of Awards / Activity                              | Page Number |
|---------|--------------------------------------------------------|-------------|
| 1.      | Clean and green campus recognitions/awards             | 01-09       |
|         | a. District level – May-21                             |             |
|         | b. District level – September-19                       |             |
|         | c. District level – August-19                          |             |
|         | d. District level – August-17                          |             |
|         | e. District level – June-16                            |             |
|         | f. Yearly Clean Department Competition Awards          |             |
| 2.      | Beyond the campus environmental promotional activities | 10 - 19     |
|         | a. Appreciation letter from Municipal Corporation      |             |
|         | b. Plantation outside the campus                       |             |
|         | c. Plantation promotional activity                     |             |