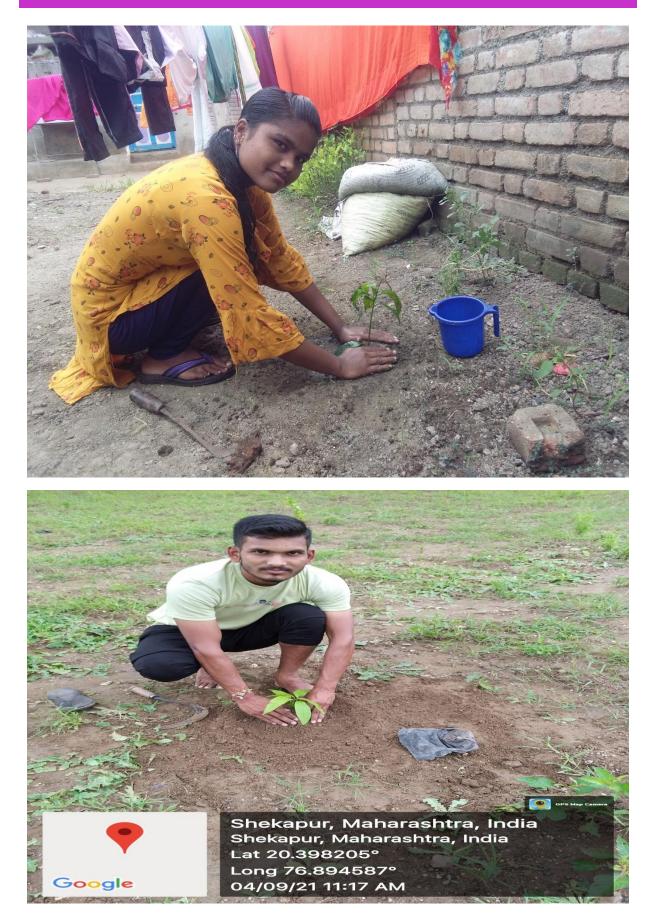

**Tree plantation program (05th July, 2017)** 

Shri Shivaji College of Arts, Commerce and Science, Akola (MS)

Plantation promotional activity was carried out by the institute through the Green Planet Nature Club of Department of Zoology. An appeal was made to all the newly admitted students for tree plantation. Students were asked to upload a geotag photo of plantation wherever possible (at roadside, village or farm) at the time of admission.

# **Students Activity**

Shri Shivaji College of Arts, Commerce and Science, Akola (MS)