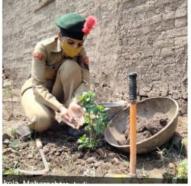

# **Plantation outside the campus**

Akola, Maharashtra, India Unnamed Road, Ravi Nagar, Dwarka Nagri, Akola, Maharashtra 444001, India Lat N 20° 42' 12.96" Long E 77° 1' 19.236" 08/06/21 09:47 AM

Shri Shivaji College of Arts, Commerce and Science, Akola (MS)