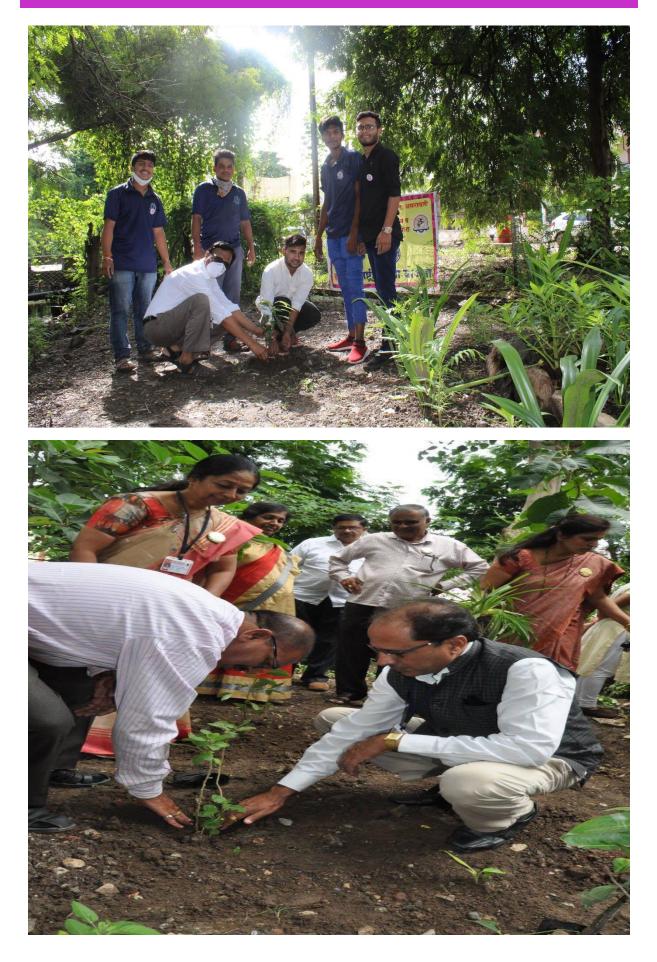

**Tree plantation program (05th July, 2017)** 

Shri Shivaji College of Arts, Commerce and Science, Akola (MS)

Plantation promotional activity was carried out by the institute through the Green Planet Nature Club of Department of Zoology. An appeal was made to all the newly admitted students for tree plantation. Students were asked to upload a geotag photo of plantation wherever possible (at roadside, village or farm) at the time of admission.

Inauguration of Plantation Promotional activity by the hands of Joint Director Amravati

**Plantation after Inauguration program** 