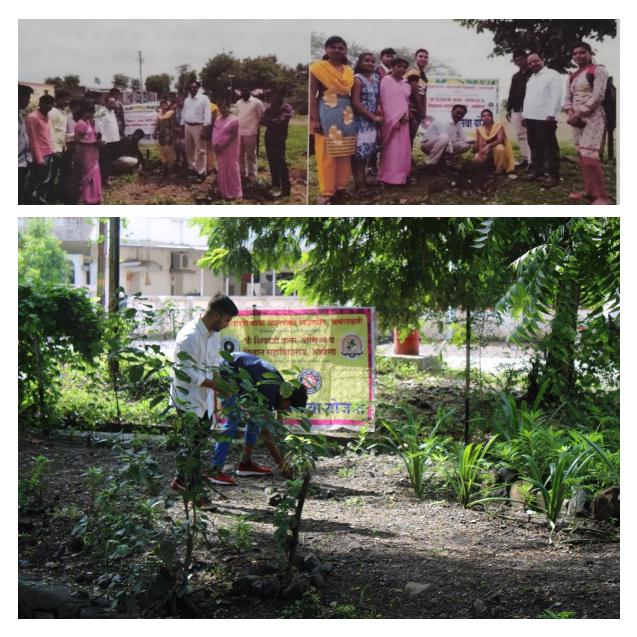

# **Plantation outside the campus**

Akola, Maharashtra, India Unnamed Road, Ravi Nagar, Dwarka Nagri, Akola, Maharashtra 444001, India Lat N 20° 42' 12.96" Long E 77° 1' 19.236" 08/06/21 09:47 AM

Shri Shivaji College of Arts, Commerce and Science, Akola (MS)

Akola, Maharashtra, India Unnamed Road, Maharashtra 444108, India Lat 205535.94 N Long 765344.502 E 08/06/21 11:03 AM

Akola, Maharashtra, India Unnamed Road, Maharashtra 444108, India Lat 205535.94 N Long 765344.502 E 08/06/21 10:55 AM **Tree plantation program (01 July, 2018)** 

**Tree plantation program (05th July, 2017)** 

Shri Shivaji College of Arts, Commerce and Science, Akola (MS)

Plantation promotional activity was carried out by the institute through the Green Planet Nature Club of Department of Zoology. An appeal was made to all the newly admitted students for tree plantation. Students were asked to upload a geotag photo of plantation wherever possible (at roadside, village or farm) at the time of admission.